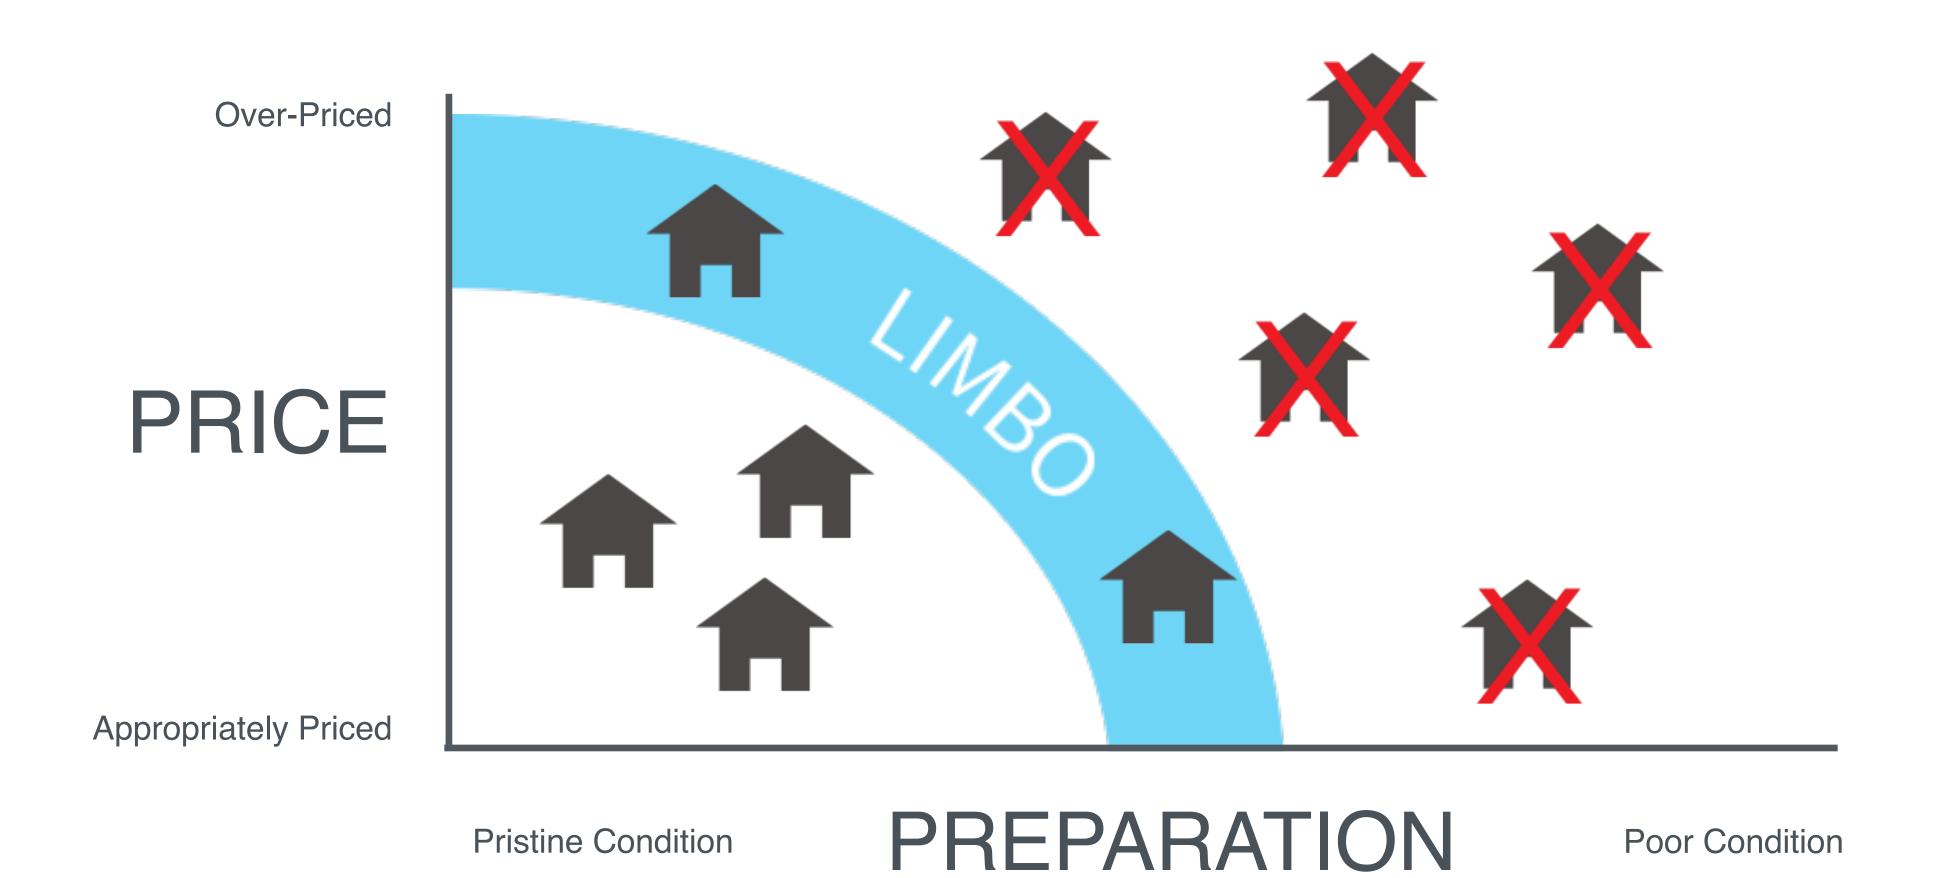

#### PRICING + PREPARATION

CLIFESTYLE STORY IN THE STORY - man and las non, seur Jan 8 The second a july Lun Can Com Dry. all - cogner any or D → → → (1) 0:40 / 1:00 